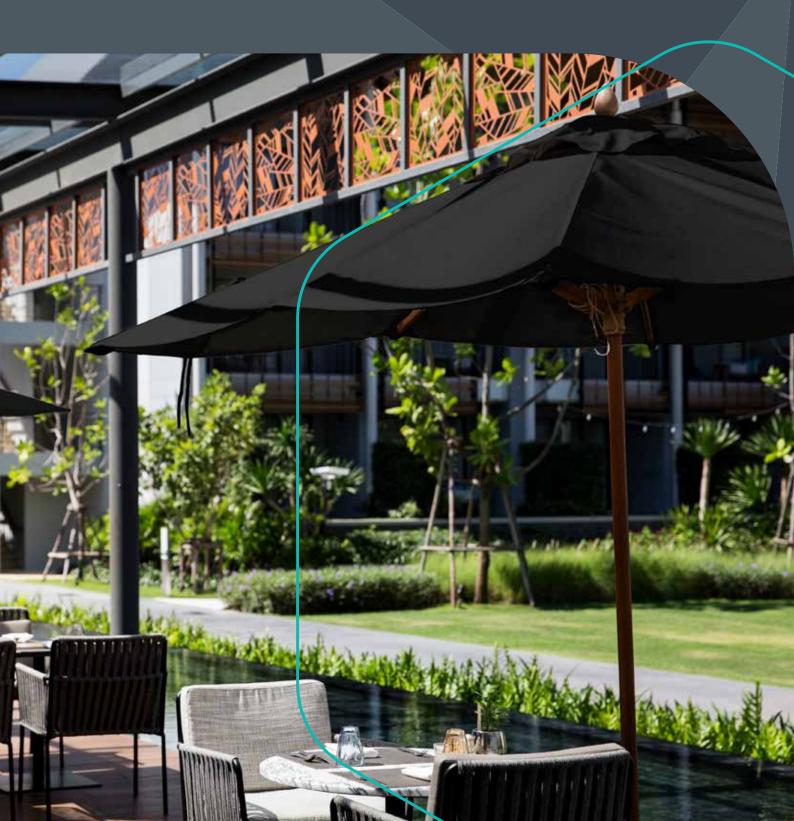

# SUNSHINE AWAITS! UMBRELLA FABRICS WHICH CREATE COOL, FUNCTIONAL OUTDOOR SPACES.

Ensure a cool, comfortable environment with Neptune. Our European designed and crafted solution dyed acrylic.

With exceptional durability, UV stability, mould and mildew resistance, Neptune is easy to maintain and will exceed expectations. This collection features a modern marine colour palette in two qualities: Neptune is finished with a premium water repellency treatment, while Neptune Extra has the added benefit of a high-performing waterproof acrylic backing.