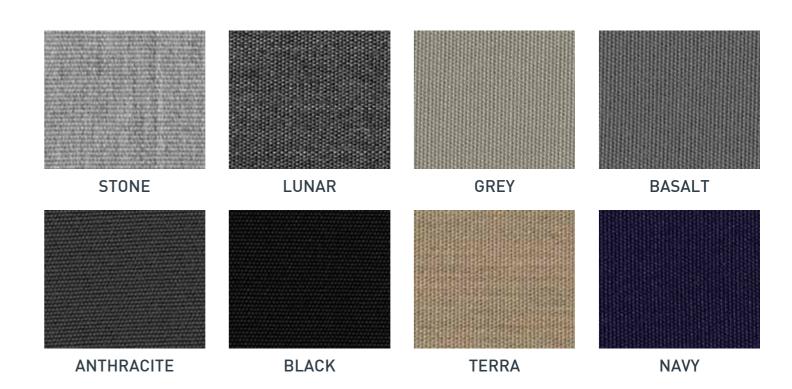

### **COLOUR RANGE**

This collection contains core colourways in two finishes: Neptune is finished with a premium water repellent treatment, while Neptune Extra has the added benefit of a high-performing, waterproof acrylic backing.